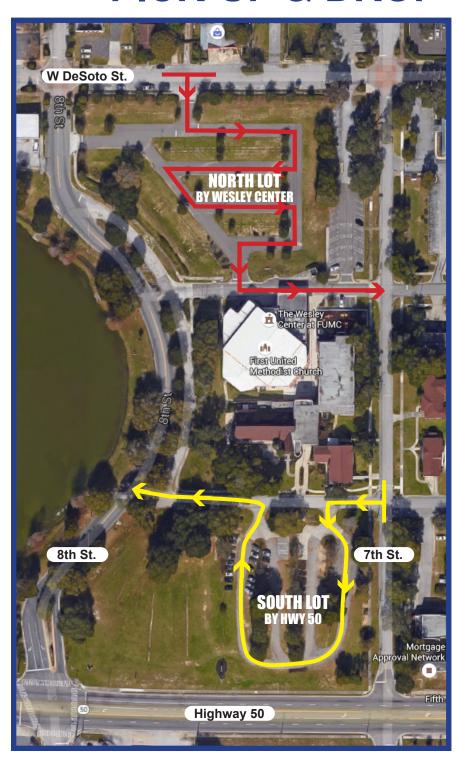

## **ELEMENTARY**

Drop Off Time: 8:15-8:30 a.m. ——
Drop Off Location: Car Line / North Lot

Pick Up M/T/Th/F: 3:00 p.m. -

Pick Up Location: Car Line / North Lot

Pick Up Wed: 2:15 p.m.

Pick Up Location: Car Line / North Lot

#### **VPK**

Drop Off Time: 8:30am Park & Walk-in

Parking Location: South Lot

Pick Up Time M/W/F: 1:45 p.m.

Pick Up Time T/TH: 3:45 p.m.

Pick Up Location: Car Line / North Lot

#### **2 YEAR OLDS**

Drop Off Time: 8:30am Park & Walk-in

Parking Location: South Lot ———

Pick Up Time: 11:45 a.m.

Pick Up Location: Car Line / South Lot

### **3 YEAR OLDS & PALS**

Drop Off Time: 8:30am Park & Walk-in

Parking Location: South Lot -

Pick Up Time: 1:45 p.m.

Pick Up Location: Car Line / South Lot

After-School Care: Walk in to pick-up